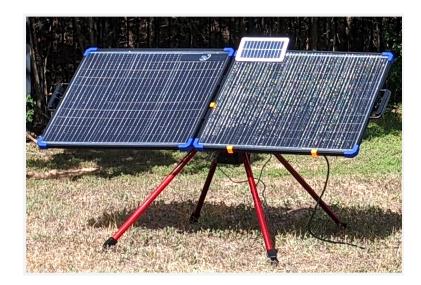

## **Technical Parameters**

| Model Name                     | pSolBot 1                         |
|--------------------------------|-----------------------------------|
| Panel Support                  | 100-200W                          |
| Power (Internal)               | Rechargeable                      |
| Rotation Range                 | 90°                               |
| Tilt (South/North)             | ~45°                              |
| Dimensions <sub>Unfolded</sub> | 50x24x24"<br>1260x610x600mm       |
| Dimensions <sub>Folded</sub>   | 281/2x61/2x51/2"<br>720x165x140mm |
| Weight                         | 4 lbs (1.8kg)                     |
| Warranty                       | 2 Years                           |

#### Setup/Operation

- Portable, Quick Setup
- Operation Mode Daily/Continuous
- Aux solar panel (optional) keeps System charged for multi-day continuous mode
- Tracking Granularity: 1°
- Operating Modes: Flat/Tilt
- Operations: Bluetooth/Phone App
- IP65 ingress protection
- Telescopic Carriage (Solar Panel Mount) compatible with many 3rd party portable/flexible panels
- Long service life: User serviceable/replaceable battery
- Multiple Pending Patents

#### **Accessories Included**

Aux Solar Panel

USB-C/A Cable

Stakes (x4)

2W with USB-C 3+ft (1m) cable

6ft (1.8m) cable

Anchor pSolBot 1 to prevent Wind Tipping