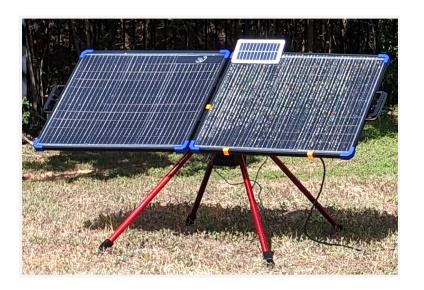

# pSolBot 1

- Portable Solar Robot
- 30-40% Extra Energy
- 100-200W Panels
- Lightweight, Durable
- Wide Compatibility

#### **Technical Parameters**

| Model Name                     | pSolBot 1                         |
|--------------------------------|-----------------------------------|
| Panel Support                  | 100-200W                          |
| Power (Internal)               | Rechargeable                      |
| Rotation Range                 | 90°                               |
| Tilt (South/North)             | ~45°                              |
| Dimensions <sub>Unfolded</sub> | 50x24x24"<br>1260x610x600mm       |
| Dimensions <sub>Folded</sub>   | 281/2x61/2x51/2"<br>720x165x140mm |
| Weight                         | 4 lbs (1.8kg)                     |
| Warranty                       | 2 Years                           |

## **Setup/Operation**

- Portable, Quick Setup
- Operation Mode Daily/Continuous
- Aux solar panel (optional) keeps System charged for multi-day continuous mode
- Tracking Granularity: 1°
- Operating Modes: Flat/Tilt
- Operations: Bluetooth/Phone App
- IP63+ ingress protection
- Telescopic Carriage (Solar Panel Mount) compatible with many 3rd party portable/flexible panels
- Long service life: User serviceable/replaceable battery
- Multiple Pending Patents